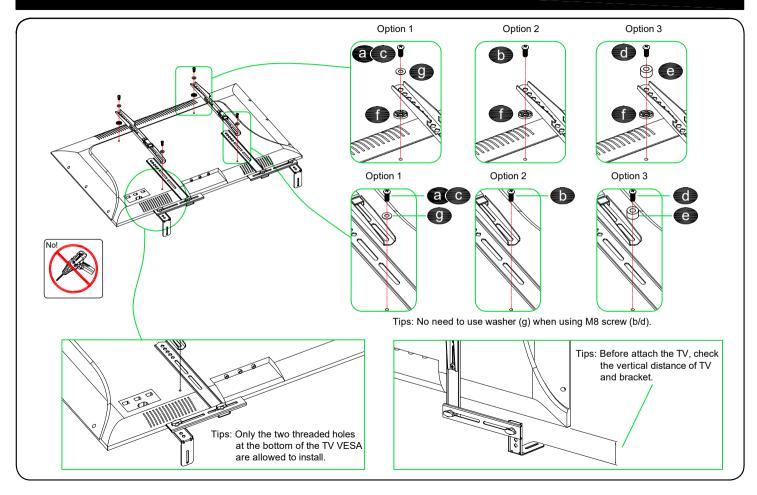

uld be a choking hazard if swallowed. Before starting assembly, verify all parts are included and undamaged. If any parts are missing or damaged, do not return the damaged item to your dealer; contact Customer Service.

Never use damaged parts!

NOTE: Not all hardware included will be used.



#### Hardware for Soundbar Installation

#### Hardware for **TV Screws Spacers Washers** soundbar M6x16mm M6x25mm 8x10mm M6 М6 M4x16mm **C** x4 **a** x4 **h** x2 k x2 Key Hole Bolt M8x20mm M8x30mm 2.5mm M5x16mm **b** x4 d x4 x2 **x**2 Nut

## STEP 1 Pre-assemble Soundbar Brackets







## STEP 2 Disassemble Your TV from the Mount

I Remove all cables



II Take off the TV from the mount



III Remove the TV brackets from your TV



#### STEP 3 Attach the Assembled Soundbar Brackets Unit to Your TV



# STEP 4 Hang the Whole Assembled Unit to the Mount



#### STEP 5-1 Option 1 Attach Soundbar for back mounting holes

Put the soundbar on the hook (14) (you can adjust the position of hook), and fully fasten bolts and washers for of soundbar as shown below. Tips:The position of hook depends on the bottom hole of soundbar. Loosen Tighten

#### STEP 5-2 Option 2 Attach Soundbar for bottom mounting holes



## STEP 5-3 Option 3 Attach Soundbar without assembly holes

Put the soundbar on the hook (you can adjust the position of hook), and use hook and Loop to secure the soundbar as shown below.

Tips:The position of hook depends without assembly holes.