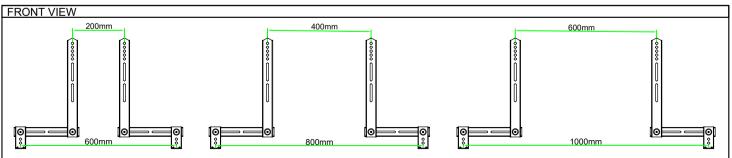

e maximum weight indicated. This mounting system is intended for use only with the maximum weights indicated. Use with products heavier than the maximum weights indicated may result in collapse of the mount and its accessories, causing possible injury.

Do you have all the tools needed? (NOT INCLUDE)



Tape Measure



driver

Please read this instruction carefully before installation.

If you do not understand these instructions or have doubts about the safety of the installation, assembly or use of this product, please feel free to contact Customer Service:

Mail to us via Amazon.

**CAUTION** 

- Do not use this product for any purpose not explicitly specified by manufacturer
- Manufacturer is not responsible for damage or injury caused by incorrect assembly or use

# **Dimensions**





#### Parts and Hardware

▲ WARNING: This product contains small items that could be a choking hazard if swallowed. Before starting assembly, verify all parts are included and undamaged. If any parts are missing or damaged, do not return the damaged item to your dealer; contact Customer Service.

Never use damaged parts!

NOTE: Not all hardware included will be used.



#### Hardware for Soundbar Installation

#### Hardware for **TV Screws Spacers Washers** soundbar M6x16mm M6x25mm 8x10mm M6 М6 M4x16mm **C** x4 **a** x4 **h** x2 k x2 Key Hole Bolt M8x20mm M8x30mm 2.5mm M5x16mm **b** x4 d x4 x2 **x**2 Nut

## STEP 1 Pre-assemble Soundbar Brackets







## STEP 2 Disassemble Your TV from the Mount

I Remove all cables



II Take off the TV from the mount



III Remove the TV brackets from