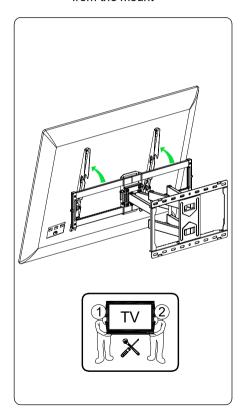

## STEP 2 Disassemble Your TV from the Mount

I Remove all cables

II Take off the TV from the mount

III Remove the TV brackets from your TV