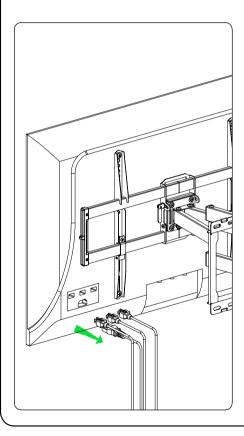

## STEP 2 Disassemble Your TV from the Mount

I Remove all cables

II Take off the TV from the mount

III Remove the TV brackets from your TV