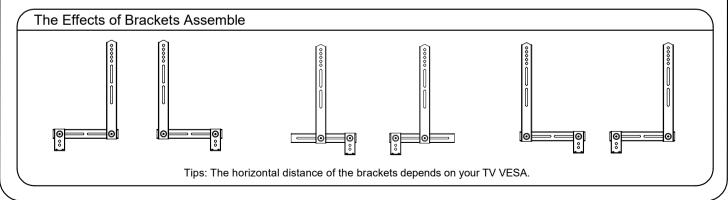

y specified by manufacturer
- Manufacturer is not responsible for damage or injury caused by incorrect assembly or use

# **Dimensions**





#### Parts and Hardware

▲ WARNING: This product contains small items that could be a choking hazard if swallowed. Before starting assembly, verify all parts are included and undamaged. If any parts are missing or damaged, do not return the damaged item to your dealer; contact Customer Service.

Never use damaged parts!

NOTE: Not all hardware included will be used.



#### Hardware for Soundbar Installation

#### Hardware for **TV Screws Spacers Washers** soundbar M6x16mm M6x25mm 8x10mm M6 М6 M4x16mm **C** x4 **a** x4 **h** x2 k x2 Key Hole Bolt M8x20mm M8x30mm 2.5mm M5x16mm **b** x4 d x4 x2 **x**2 Nut

## STEP 1 Pre-assemble Soundbar Brackets







## STEP 2 Disassemble Your TV from the Mount

I Remove all cables



II Take off the TV from the mount



III Remove the TV brackets from your TV



#### STEP 3 Attach the Assembled Soundbar Brackets Unit to Your TV



# STEP 4 Hang the Whole Assembled Unit to the Mount



#### STEP 5-1 Option 1 Attach Soundbar for back mounting holes

Put the soundbar on the hook (14) (you can adjust the position of hook), and fully fasten bolts and washers for of soundbar as shown below. Tips:The position of hook depends on the bottom hole of soundbar. Loosen Tighten

#### STEP 5-2 Option 2 Attach Soundbar for bottom mounting holes



## STEP 5-3 Option 3 Attach Soundbar without assembly holes

Put the soundbar on the hook (you can adjust the position of hook), and use hook and Loop to secure the sound