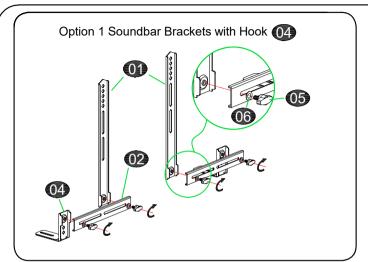

citly specified by manufacturer
- Manufacturer is not responsible for damage or injury caused by incorrect assembly or use

# **Dimensions**





#### Parts and Hardware

▲ WARNING: This product contains small items that could be a choking hazard if swallowed. Before starting assembly, verify all parts are included and undamaged. If any parts are missing or damaged, do not return the damaged item to your dealer; contact Customer Service.

Never use damaged parts!

NOTE: Not all hardware included will be used.



#### Hardware for Soundbar Installation

#### Hardware for **TV Screws Spacers Washers** soundbar M6x16mm M6x25mm 8x10mm M6 М6 M4x16mm **C** x4 **a** x4 **h** x2 k x2 Key Hole Bolt M8x20mm M8x30mm 2.5mm M5x16mm **b** x4 d x4 x2 **x**2 Nut

## STEP 1 Pre-assemble Soundbar Brackets







## STEP 2 Disassemble Your TV from the Mount

I Remove all cables



II Take off the TV from the mount



III Remove the TV brackets from your TV



#### STEP 3 Attach the Assembled Soundbar Brackets Unit to Your TV



# STEP 4 Hang the Whole Assembled Unit to the Mount



#### STEP 5-1 Option 1 Attach Soundbar for back mounting holes

Put the soundbar on the hook (14) (you can adjust the position of hook), and fully fasten bolts and washers for of soundbar as shown below. Tips:The position of hook depends on the bottom hole of soundbar. Loosen Tighten

#### STEP 5-2 Option 2 Attach Soundbar for bottom mounting holes



## STEP 5-3 Option 3 Attach Soundbar without assembly holes

Put the soundbar on the hook (you can adjust the position of hook), and use hook and Loop to secure the s