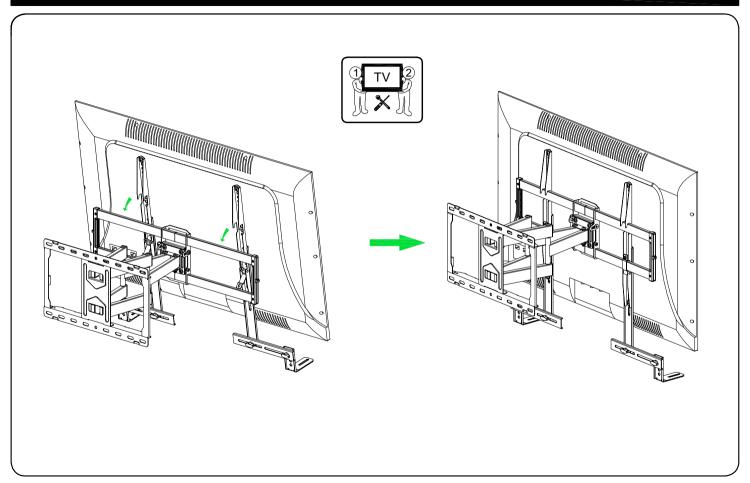

ssembly, verify all parts are included and undamaged. If any parts are missing or damaged, do not return the damaged item to your dealer; contact Customer Service.

Never use damaged parts!

NOTE: Not all hardware included will be used.



#### Hardware for Soundbar Installation

#### Hardware for **TV Screws Spacers Washers** soundbar M6x16mm M6x25mm 8x10mm M6 М6 M4x16mm **C** x4 **a** x4 **h** x2 k x2 Key Hole Bolt M8x20mm M8x30mm 2.5mm M5x16mm **b** x4 d x4 x2 **x**2 Nut

## STEP 1 Pre-assemble Soundbar Brackets







## STEP 2 Disassemble Your TV from the Mount

I Remove all cables



II Take off the TV from the mount



III Remove the TV brackets from your TV



#### STEP 3 Attach the Assembled Soundbar Brackets Unit to Your TV



# STEP 4 Hang the Whole Assembled Unit to the Mount



#### STEP 5-1 Option 1 Attach Soundbar for back mounting holes

Put the soundbar on the hook (14) (you can adjust the position of hook), and fully fasten bolts and washers for of soundbar as shown below. Tips:The position of hook depends on the bottom hole of soundbar. Loosen Tighten

#### STEP 5-2 Option 2 Attach Soundbar for bottom mounting holes



## STEP 5-3 Option 3 Attach Soundbar without assembly holes

Put the soundbar on the hook (you can adjust the position of hook), and use hook and Loop to secure the soundbar as shown below.

Tips:The position of hook depends without assembly holes.