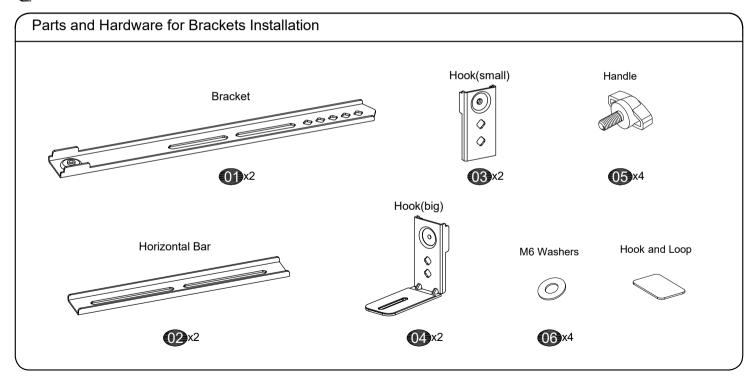

#### Parts and Hardware

▲ WARNING: This product contains small items that could be a choking hazard if swallowed. Before starting assembly, verify all parts are included and undamaged. If any parts are missing or damaged, do not return the damaged item to your dealer; contact Customer Service.

Never use damaged parts!

NOTE: Not all hardware included will be used.