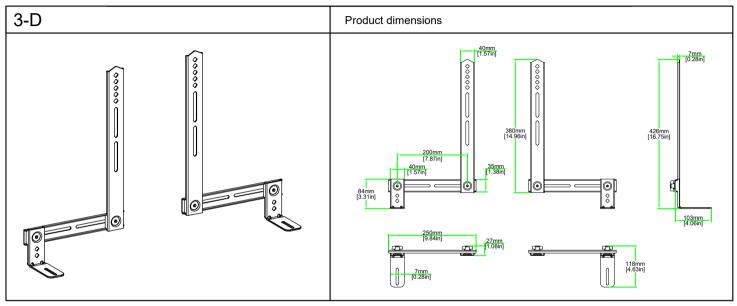

the maximum weight indicated. This mounting system is intended for use only with the maximum weights indicated. Use with products heavier than the maximum weights indicated may result in collapse of the mount and its accessories, causing possible injury.

Do you have all the tools needed? (NOT INCLUDE)



Tape Measure



driver

Please read this instruction carefully before installation.

If you do not understand these instructions or have doubts about the safety of the installation, assembly or use of this product, please feel free to contact Customer Service:

Mail to us via Amazon.

**CAUTION** 

- Do not use this product for any purpose not explicitly specified by manufacturer
- Manufacturer is not responsible for damage or injury caused by incorrect assembly or use

# **Dimensions**





#### Parts and Hardware

▲ WARNING: This product contains small items that could be a choking hazard if swallowed. Before starting assembly, verify all parts are included and undamaged. If any parts are missing or damaged, do not return the damaged item to your dealer; contact Customer Service.

Never use damaged parts!

NOTE: Not all hardware included will be used.



#### Hardware for Soundbar Installation

#### Hardware for **TV Screws Spacers Washers** soundbar M6x16mm M6x25mm 8x10mm M6 М6 M4x16mm **C** x4 **a** x4 **h** x2 k x2 Key Hole Bolt M8x20mm M8x30mm 2.5mm M5x16mm **b** x4 d x4 x2 **x**2 Nut

## STEP 1 Pre-assemble Soundbar Brackets







## STEP 2 Disassemble Your TV from the Mount

I Remove all cables



II Take off the TV from the mount



III Remove the TV brackets fro