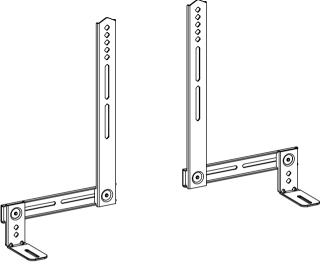

# XAS004-01 INSTRUCTION MANUAL

If you have any questions along the way, just message to us. We're ready to help!

#### CAUTION: PLEASE READ ENTIRE MANUAL PRIOR TO USE AND SAVE THESE INSTRUCTIONS

Before getting started, let's check below lists to make sure it is just right for you!

Does your soundbar (including accessories) weigh MORE than 13.2 lbs. (6 kg)?



No? Perfect – you may continue.

Yes? This mount is NOT compatible.

A CAUTION: DO NOT exceed the maximum weight indicated. This mounting system is intended for use only with the maximum weights indicated. Use with products heavier than the maximum weights indicated may result in collapse of the mount and its accessories, causing possible injury.

Do you have all the tools needed? (NOT INCLUDE)



Tape Measure



driver

Please r