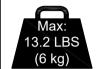

#### CAUTION: PLEASE READ ENTIRE MANUAL PRIOR TO USE AND SAVE THESE INSTRUCTIONS

Before getting started, let's check below lists to make sure it is just right for you!

Does your soundbar (including accessories) weigh MORE than 13.2 lbs. (6 kg)?

No? Perfect – you may continue.

Yes? This mount is NOT compatible.

A CAUTION: DO NOT exceed the maximum weight indicated. This mounting system is intended for use only with the maximum weights indicated. Use with products heavier than the maximum weights indicated may result in collapse of the mount and its accessories, causing possible injury.