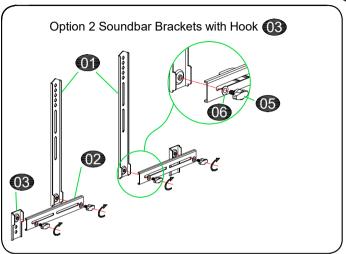

tly specified by manufacturer
- Manufacturer is not responsible for damage or injury caused by incorrect assembly or use

# **Dimensions**





#### Parts and Hardware

▲ WARNING: This product contains small items that could be a choking hazard if swallowed. Before starting assembly, verify all parts are included and undamaged. If any parts are missing or damaged, do not return the damaged item to your dealer; contact Customer Service.

Never use damaged parts!

NOTE: Not all hardware included will be used.



#### Hardware for Soundbar Installation

#### Hardware for **TV Screws Spacers Washers** soundbar M6x16mm M6x25mm 8x10mm M6 М6 M4x16mm **C** x4 **a** x4 **h** x2 k x2 Key Hole Bolt M8x20mm M8x30mm 2.5mm M5x16mm **b** x4 d x4 x2 **x**2 Nut

## STEP 1 Pre-assemble Soundbar Brackets







## STEP 2 Disassemble Your TV from the Mount

I Remove all cables



II Take off the TV from the mount



III Remove the TV brackets from your TV



#### STEP 3 Attach the Assembled Soundbar Brackets Unit to Your TV



# STEP 4 Hang the Whole Assembled Unit to the Mount



#### STEP 5-1 Option 1 Attach Soundbar for back mounting holes

Put the soundbar on the hook (14) (you can adjust the position of hook), and fully fasten bolts and washers for of soundbar as shown below. Tips:The position of hook depends on the bottom hole of soundbar. Loosen Tighten

#### STEP 5-2 Option 2 Attach Soundbar for bottom mounting holes



## STEP 5-3 Option 3 Attach Soundbar without assembly holes

Put the soundbar on the hook (you can adjust the position of hook), and use hook and Loop to secure the sou