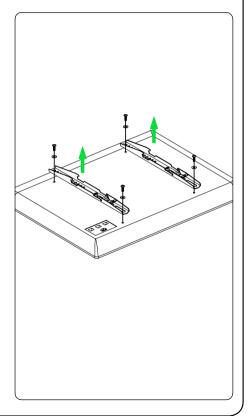

## STEP 2 Disassemble Your TV from the Mount

I Remove all cables

II Take off the TV from the mount

III Remove the TV brackets from your TV