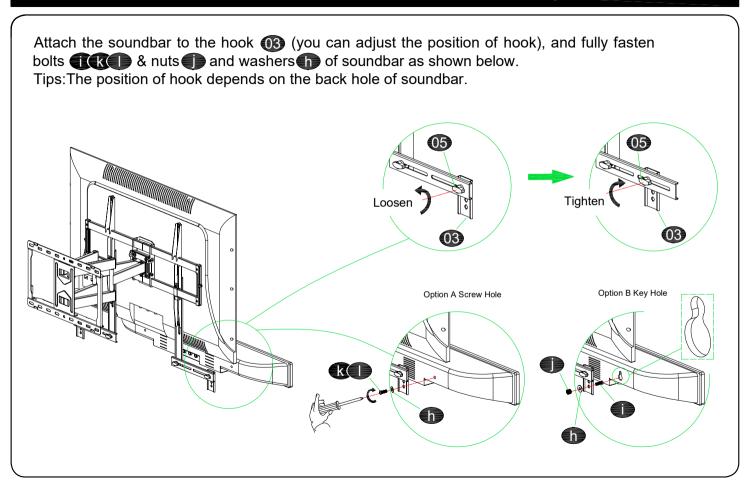

#### STEP 5-1 Option 1 Attach Soundbar for back mounting holes

Put the soundbar on the hook (14) (you can adjust the position of hook), and fully fasten bolts and washers for of soundbar as shown below. Tips:The position of hook depends on the bottom hole of soundbar. Loosen Tighten