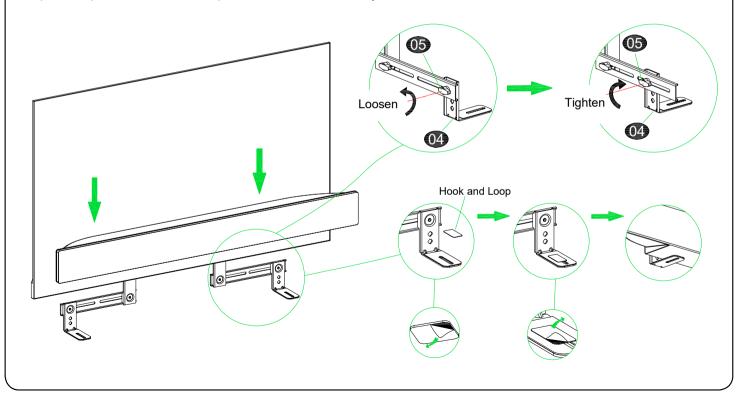

#### STEP 5-1 Option 1 Attach Soundbar for back mounting holes

Put the soundbar on the hook (14) (you can adjust the position of hook), and fully fasten bolts and washers for of soundbar as shown below. Tips:The position of hook depends on the bottom hole of soundbar. Loosen Tighten

## STEP 5-3 Option 3 Attach Soundbar without assembly holes

Put the soundbar on the hook (you can adjust the position of hook), and use hook and Loop to secure the soundbar as shown below.

Tips:The position of hook depends without assembly holes.